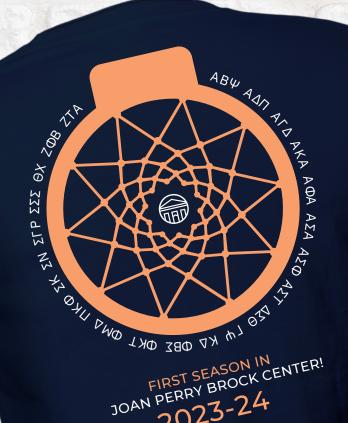

All of our current undergrad chapters are planning to have tents at the Saturday tailgate so alumni can connect with the current members. In addition, please consider purchasing an Office of Fraternity & Sorority Life Unity T-shirt celebrating the opening of the Joan Perry Brock Convocation Center. As long as your organization has at least 12 shirts purchased, the front will be screened white, center chest letters of your organization. For groups that do not get to 12, there is a left chest all-greek option pictured on the link that your group's order will default to.

# Order your Longwood Fratemity & Sorority Life First Season in the JPB Unity T-shirt

Price: \$22.25 + \$6 Shipping & Handling

Alumni - you can support FSL even if you cannot make it to Homecoming!!!

#### Use QR code or this order link:

https://www.getsomegreek.com/ipay/individual-pay/project-code/LONGWOOD-HOMECOMING

Front of the shirt will be screened, white middle chest letters of your organization.